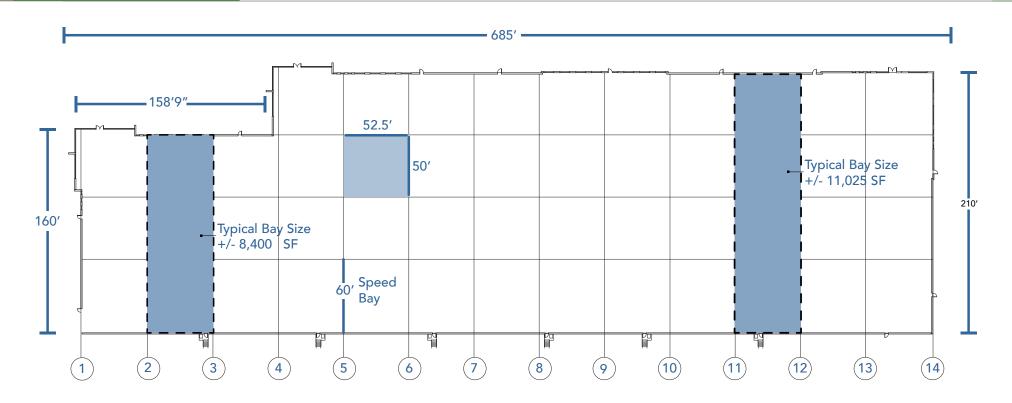

## **BUILDING INFORMATION FOR BUILDINGS 1 & 2**

| SITE PLAN AND BUI | ILDING STATS                             |
|-------------------|------------------------------------------|
| LOCATION          | US Highway 64 & NC 751-N, Apex, NC 27523 |
| COUNTY            | Chatham                                  |
| OFFICE SF         | Build-to-Suit                            |
| ZONING            | LI-CZ                                    |
| CLEAR HEIGHT      | 32'                                      |
| FIRE PROTECTION   | ESFR                                     |
| BUILDING SF       | +/- 138,079 SF and +/- 176,571 SF        |
| TRUCK COURT       | 130' Concrete Truck Courts               |
| CAR PARKING       | 1 per 1,000 SF (Typical)                 |
| TRAILER PARKING   | Available                                |
| SPACE AVAILABLE   | 25,600 SF to +/- 176,571 SF              |

| OVERALL SQUARE FOOTAGE   | +/- 138,079 SF                   |
|--------------------------|----------------------------------|
| OVERALL DIMENSIONS       | 685' x 210'                      |
| TYPICAL BAY SPACING      | 52'6" x 50' with a 60' Speed Bay |
| TYPICAL BAYS             | +/- 11,025 SF                    |
|                          | +/- 8,400 SF                     |
| DOCK-HIGH DOORS (9'X10') | Thirty Seven (37)                |
| DRIVE-IN DOORS (14'X16') | Two (2)                          |
|                          |                                  |