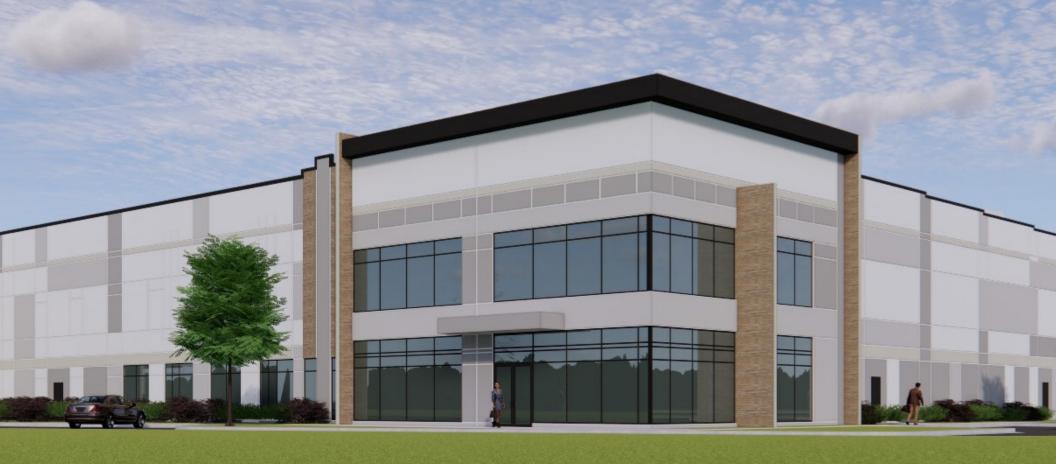

# APEX GATEWAY

1.2MM SF Master Planned Industrial and Life Science Park at the Intersection of NC-751 & US-64 in Apex, NC

+/- 1,046,150 SF AVAILABLE

**DELIVERING Q3 2024** 

Al Williams 919.424.8154 al.williams@jll.com

Centrally located between Raleigh, Durham, Chapel Hill and the South Wake County Growth corridors

The 1.2MM SF park features state-of-the-art construction and building aesthetics, a prime distribution location, numerous nearby amenities, and access to major population centers