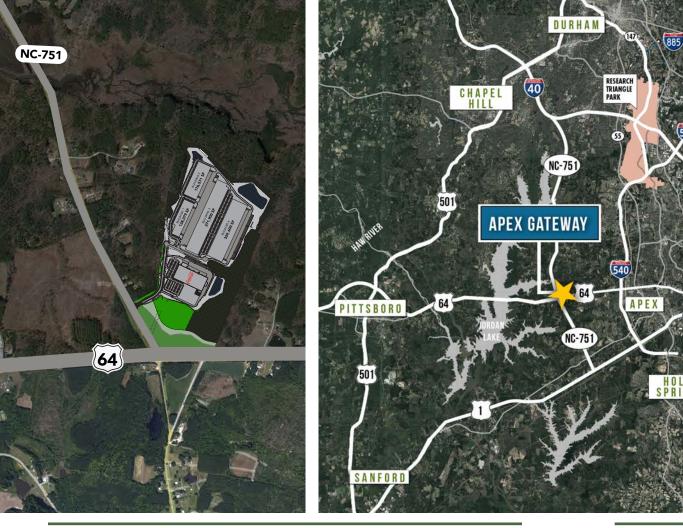

Centrally located between Raleigh, Durham, Chapel Hill and the South Wake County Growth corridors

The 1.2MM SF park features state-of-the-art construction and building aesthetics, a prime distribution location, numerous nearby amenities, and access to major population centers

20 minutes to Research Triangle Park and RDU

ESFR Sprinkler System

Concrete truck court with ample trailer parking

#### **AREA MAP**