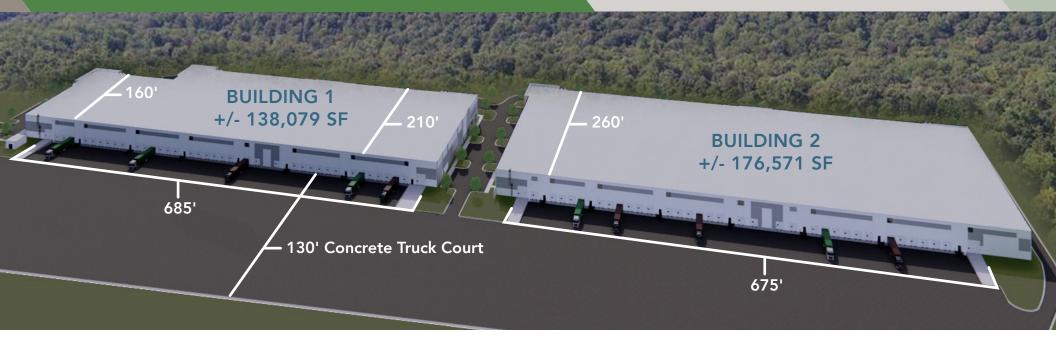

## **BUILDING INFORMATION FOR BUILDINGS 1 & 2**

| SITE PLAN AND BUI | ILDING STATS                             |
|-------------------|------------------------------------------|
| LOCATION          | US Highway 64 & NC 751-N, Apex, NC 27523 |
| COUNTY            | Chatham                                  |
| OFFICE SF         | Build-to-Suit                            |
| ZONING            | LI-CZ                                    |
| CLEAR HEIGHT      | 32'                                      |
| FIRE PROTECTION   | ESFR                                     |
| BUILDING SF       | +/- 138,079 SF and +/- 176,571 SF        |
| TRUCK COURT       | 130' Concrete Truck Courts               |
| CAR PARKING       | 1 per 1,000 SF (Typical)                 |
| TRAILER PARKING   | Available                                |
| SPACE AVAILABLE   | 25,600 SF to +/- 176,571 SF              |

| OVERALL SQUARE FOOTAGE   | +/- 138,079 SF                   |
|--------------------------|----------------------------------|
| OVERALL DIMENSIONS       | 685' x 210'                      |
| TYPICAL BAY SPACING      | 52'6" x 50' with a 60' Speed Bay |
| TYPICAL BAYS             | +/- 11,025 SF                    |
|                          | +/- 8,400 SF                     |
| DOCK-HIGH DOORS (9'X10') | Thirty Seven (37)                |
| DRIVE-IN DOORS (14'X16') | Two (2)                          |
|                          |                                  |

| OVERALL SQUARE FOOTAGE   | +/- 176,571 SF                   |
|--------------------------|----------------------------------|
| OVERALL DIMENSIONS       | 675' x 260'                      |
| TYPICAL BAY SPACING      | 52'6" x 50' with a 60' Speed Bay |
| TYPICAL BAY              | +/- 13,650 SF                    |
| DOCK-HIGH DOORS (9'X10') | Thirty Six (36)                  |
| DRIVE-IN DOORS (14'X16') | Two (2)                          |
|                          |                                  |