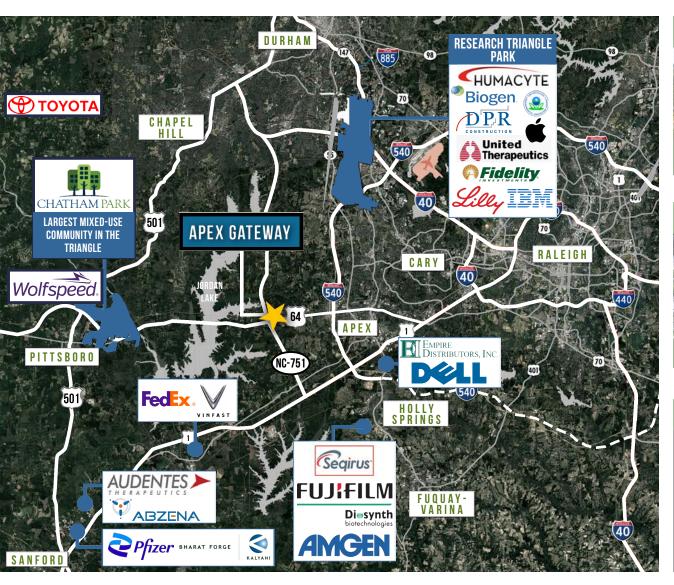

#### **AREA MAP**

#### RESEARCH TRIANGLE PARK

Largest research park in the United States occupying 7,000 acres and home to more than 300 companies

#### **CHATHAM PARK**

7,000 Acre Mixed-Use Community

#### **NC MEGASITES**

Wolfspeed – 1,800 Jobs & \$5B of Investment Toyota – 2,100 Jobs & ~\$4B of Investment VinFast – 7,500 Jobs & \$4B of Investment

VinFast, Toyota, & Wolfspeed collectively to create 11,400 jobs and invest ~\$13B within 45 minutes of AG