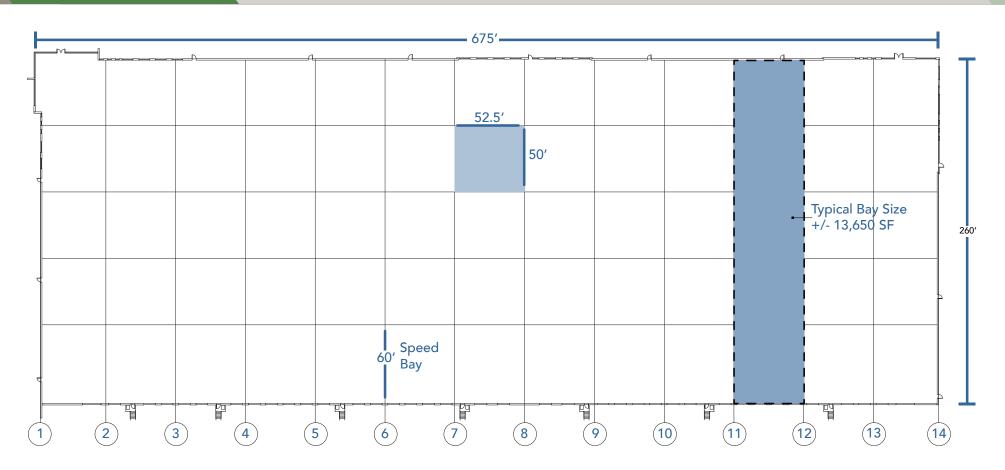

## **BUILDING INFORMATION FOR BUILDINGS 1 & 2**

| SITE PLAN AND BUI | ILDING STATS                             |
|-------------------|------------------------------------------|
| LOCATION          | US Highway 64 & NC 751-N, Apex, NC 27523 |
| COUNTY            | Chatham                                  |
| OFFICE SF         | Build-to-Suit                            |
| ZONING            | LI-CZ                                    |
| CLEAR HEIGHT      | 32'                                      |
| FIRE PROTECTION   | ESFR                                     |
| BUILDING SF       | +/- 138,079 SF and +/- 176,571 SF        |
| TRUCK COURT       | 130' Concrete Truck Courts               |
| CAR PARKING       | 1 per 1,000 SF (Typical)                 |
| TRAILER PARKING   | Available                                |
| SPACE AVAILABLE   | 25,600 SF to +/- 176,571 SF              |

| OVERALL SQUARE FOOTAGE   | +/- 176,571 SF                   |
|--------------------------|----------------------------------|
| OVERALL DIMENSIONS       | 675' x 260'                      |
| TYPICAL BAY SPACING      | 52'6" x 50' with a 60' Speed Bay |
| TYPICAL BAY              | +/- 13,650 SF                    |
| DOCK-HIGH DOORS (9'X10') | Thirty Six (36)                  |
| DRIVE-IN DOORS (14'X16') | Two (2)                          |
|                          |                                  |