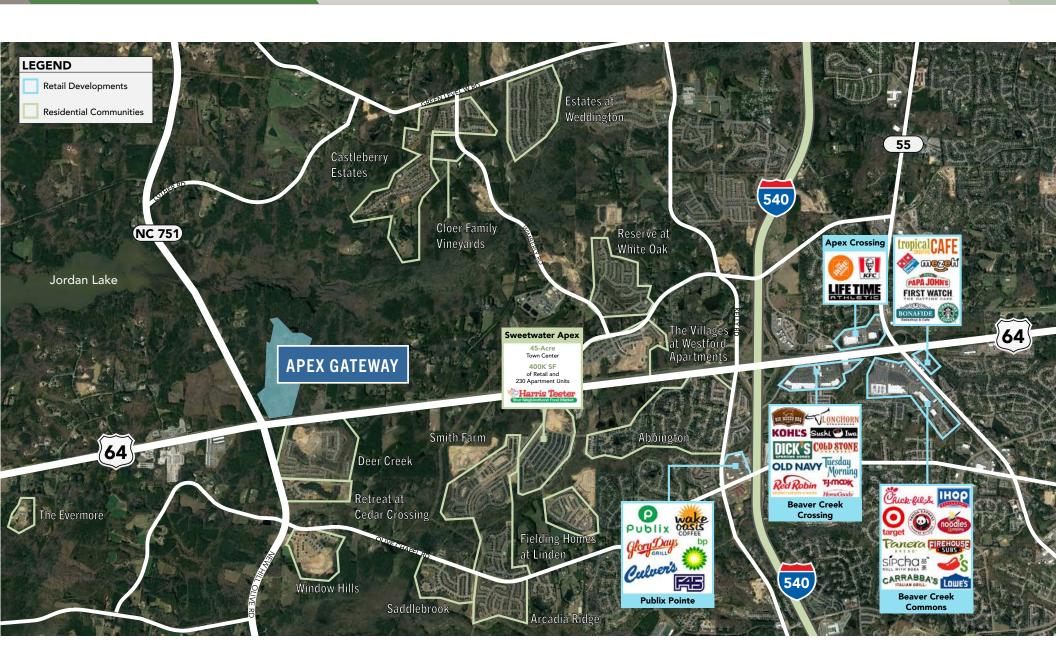

#### **AREA MAP**

#### RESEARCH TRIANGLE PARK

Largest research park in the United States occupying 7,000 acres and home to more than 300 companies

#### **CHATHAM PARK**

7,000 Acre Mixed-Use Community

#### **NC MEGASITES**

Wolfspeed – 1,800 Jobs & \$5B of Investment Toyota – 2,100 Jobs & ~\$4B of Investment VinFast – 7,500 Jobs & \$4B of Investment

VinFast, Toyota, & Wolfspeed collectively to create 11,400 jobs and invest ~\$13B within 45 minutes of AG

#### **NEARBY AMENITIES**