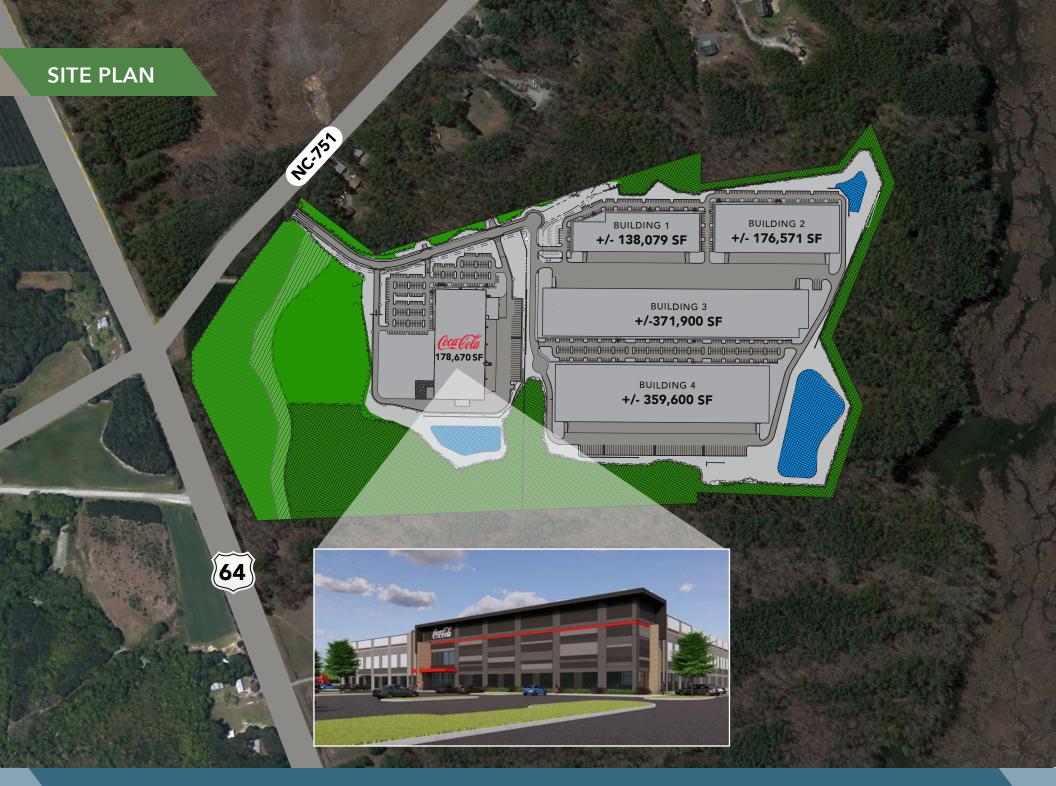

## **BUILDING INFORMATION FOR BUILDINGS 1 & 2**

| SITE PLAN AND BUI | ILDING STATS                             |
|-------------------|------------------------------------------|
| LOCATION          | US Highway 64 & NC 751-N, Apex, NC 27523 |
| COUNTY            | Chatham                                  |
| OFFICE SF         | Build-to-Suit                            |
| ZONING            | LI-CZ                                    |
| CLEAR HEIGHT      | 32'                                      |
| FIRE PROTECTION   | ESFR                                     |
| BUILDING SF       | +/- 138,079 SF and +/- 176,571 SF        |
| TRUCK COURT       | 130' Concrete Truck Courts               |
| CAR PARKING       | 1 per 1,000 SF (Typical)                 |
| TRAILER PARKING   | Available                                |
| SPACE AVAILABLE   | 25,600 SF to +/- 176,571 SF              |

| CONSTRUCTION |                                              |
|--------------|----------------------------------------------|
| WALLS        | Tilt concrete                                |
| FLOORS       | 6" Unreinforced Slabs (Reinforced Speedbays) |
| STRUCTURE    | Class A joist/girder system                  |
| ROOF         | 60-mil TPO membrane                          |
| UTILITIES    |                                              |
| WATER        | Apex Water                                   |
| SEWER        | Apex Water                                   |
| POWER        | Duke Progress Energy                         |
| GAS          | Dominion                                     |
|              |                                              |

| OVERALL SQUARE FOOTAGE   | +/- 138,079 SF                   |
|--------------------------|----------------------------------|
| OVERALL DIMENSIONS       | 685' x 210'                      |
| TYPICAL BAY SPACING      | 52'6" x 50' with a 60' Speed Bay |
| TYPICAL BAYS             | +/- 11,025 SF                    |
|                          | +/- 8,400 SF                     |
| DOCK-HIGH DOORS (9'X10') | Thirty Seven (37)                |
| DRIVE-IN DOORS (14'X16') | Two (2)                          |
|                          |                                  |

| OVERALL SQUARE FOOTAGE   | +/- 176,571 SF                   |
|--------------------------|----------------------------------|
| OVERALL DIMENSIONS       | 675' x 260'                      |
| TYPICAL BAY SPACING      | 52'6" x 50' with a 60' Speed Bay |
| TYPICAL BAY              | +/- 13,650 SF                    |
| DOCK-HIGH DOORS (9'X10') | Thirty Six (36)                  |
| DRIVE-IN DOORS (14'X16') | Two (2)                          |
|                          |                                  |